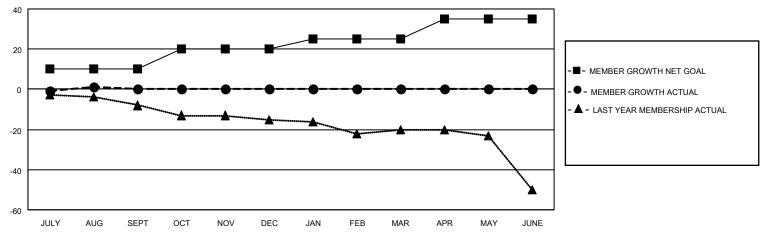

#### GOALS AND ACTUAL MEMBERS CUMULATIVE

| DROPPED CLUBS: 0 |   | 4 CLUBS OF 36 ADDED 1 OR<br>MORE NEW MEMBERS | GENDER DISTRIBUTION                |              |  |
|------------------|---|----------------------------------------------|------------------------------------|--------------|--|
|                  |   | MORE NEW MEMBERS                             | MALE                               | 455 (74.23%) |  |
|                  |   |                                              | FEMALE                             | 158 (25.77%) |  |
| DROPPED MEMBERS  |   |                                              | NON BINARY                         | 0 (0.00%)    |  |
|                  |   |                                              | PREFER NOT TO ANSWER               | 0 (0.00%)    |  |
| DECEASED         | 1 |                                              |                                    |              |  |
| CLUB CANCELLED   | 0 | CLICK HERE FOR CUMULATIVE                    | TOTAL FAMILY UNIT MEMBERS          | 22           |  |
| OTHER            | 5 | MEMBERSHIP DATA                              |                                    |              |  |
| TOTAL 6          |   |                                              | FAMILY MEMBERS PAYING HALF DUES 11 |              |  |
|                  |   |                                              |                                    |              |  |